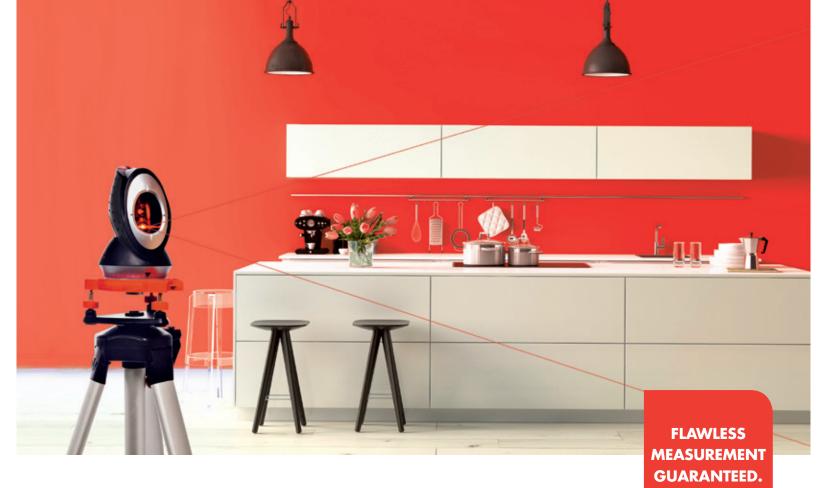

## **POS SERVICE GROUP:** PUTTING YOU IN THE RIGHT DIMENSION.

Sometimes it's a case of millimetres: Thanks to an innovative 3D laser dimensioning system, we can now facilitate 100% exact, flawless measuring for the first time ever. Whether it be kitchens, bathrooms, living rooms or entire living areas, the measurements can be integrated directly into your planning system if you wish.

# WE WORK TO PRECISION.

THE MEASUREMENT AND ASSEMBLY PROS.

**POS** 

SERVICE GROUP

EXACT MEASUREMENT THANKS TO 3D LASER TECHNOLOGY.

#### MADE TO MEASURE.

We take entire room measurements for customers on site. Whether it be kitchens, worktops, alcove walls, shower partitions, living rooms, bedrooms or even full furnishings, we measure everything with our laser-based 3D dimensioning system.