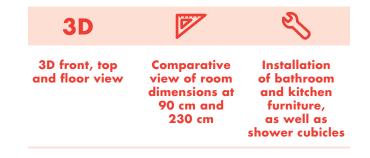

#### MADE TO MEASURE.

We take entire room measurements for customers on site. Whether it be kitchens, worktops, alcove walls, shower partitions, living rooms, bedrooms or even full furnishings, we measure everything with our laser-based 3D dimensioning system.

**Current processing status** available online at any time

**Detailed inspection reports** with checklist, measurement data and photos of the actual situation

**Direct link to your planning system,** e.g. CARAT, KPS, Compusoft, Simar or planTEK. Data may also be imported into other CAD systems. Just ask us.